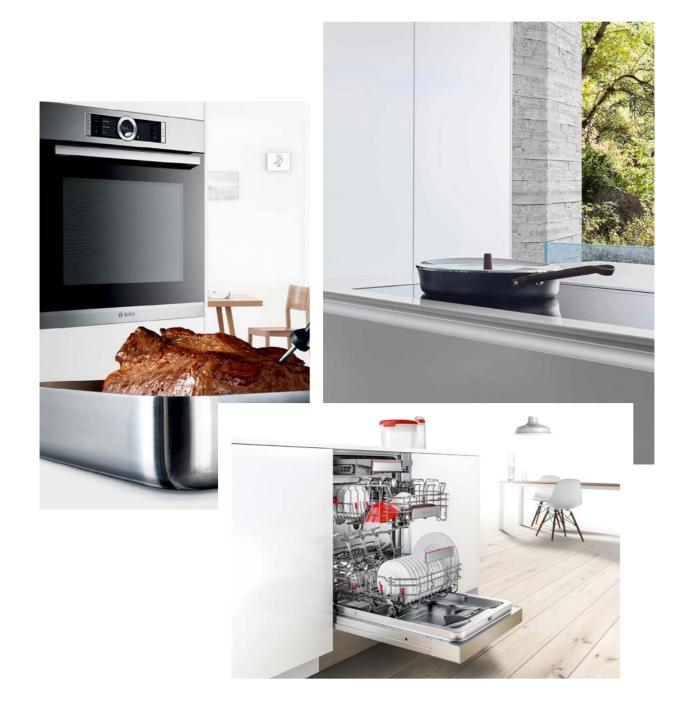

# Stylish QUALITY KITCHENS

Classic contemporary kitchen styling and high-quality units designed by SCHULLER come with ample storage and luxury design details. Complemented with quartz worktops by KONIGSTONE, and a series of integrated appliances by BOSCH, this pleasingly composed space truly elevates the heart of your home.

### KITCHEN

- SCHULLER kitchen and backsplashes
- Konigstone quartz worktops ٠
- Bosch integrated appliances, hob and 13 function single oven
- LED lighting
- Grohe tap