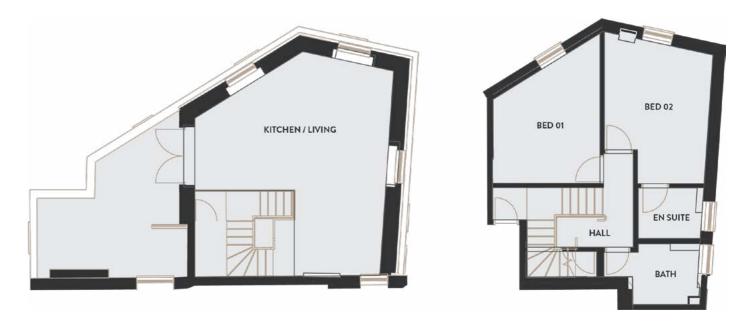

# Loft style apartments EAST LODGE

Set within the heritage building, East Lodge is a slice of privacy and space, with its own entrance and character loftstyle apartments and stylish lower ground living.

# 1 Bedroom • Basement floor • 67 sq m | 720 sq ft

1 EAST LODGE

## 1 Bedroom • Ground floor • 56 sq m / 605 sq ft 2 EAST LODGE