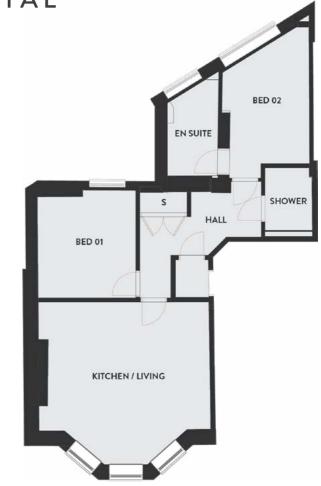

## 2 Bedroom • Third floor • 78 sq m / 835 sq ft 13 THE ROYAL

THIRD FLOOR

# The Royal THIRD FLOOR

Beautifully curated contemporary apartments complement the sensitive restoration of its heritage exterior and offer sophisticated, relaxed interiors for modern life. Beautifully curated contemporary apartments complement the sensitive restoration of its heritage exterior and offer sophisticated, relaxed interiors for modern life.

| No. 13 Upper | £xxx | 2 Bed | 2 Bath | 33 sq m / 355 sq ft |
|--------------|------|-------|--------|---------------------|
| No. 15       | £xxx | 3 Bed | 2 Bath | 78 sq m / 845 sq ft |
| No. 16       | £xxx | 1 Bed | 1 Bath | 55 sq m / 595 sq ft |

### APARTMENT DETAILS

Beautifully curated contemporary apartments complement the sensitive restoration of its heritage exterior and offer sophisticated, relaxed interiors for modern life.

- Kitchen applicances
- Beautiful finishes
- Bathroom things
- Another key feature
- Another key feature

£xxx

SECOND FLOOR

| Kitchen/Living | 3.8m x 6.7m         |
|----------------|---------------------|
| Bedroom 1      | 3.7m x 3.2m         |
| Bedroom 2      | 4.2m x 3.2m         |
| Lower Level    | 45 sq m / 480 sq ft |
| Upper Level    | 33 sq m / 355 sq ft |
| Total          | 78 sq m / 835 sq ft |

3 Bedroom • Third floor • 78 sq m / 845 sq ft

£xxx

1 Bedroom • Third floor • 55 sq m / 595 sq ft 16 THE ROYAL

## **15 THE ROYAL**

### APARTMENT DETAILS

Beautifully curated contemporary apartments complement the sensitive restoration of its heritage exterior and offer sophisticated, relaxed interiors for modern life.

| Kitchen/Living | 3.9m x 7.5m         |
|----------------|---------------------|
| Bedroom 1      | 2.8m x 4.6m         |
| Bedroom 2      | 2.5m x 4.5m         |
| Bedroom 3      | 2.5m x 3.5m         |
| Total          | 78 sq m / 845 sq ft |

- Kitchen applicances
- Beautiful finishes
- Bathroom things
- Another key feature
- Another key feature

### APARTMENT DETAILS

Beautifully curated contemporary apartments complement the sensitive restoration of its heritage exterior and offer sophisticated, relaxed interiors for modern life.

| Kitchen/Living | 4.9m x 6.4m         |
|----------------|---------------------|
| Bedroom        | 4.1m x 4.3m         |
| Total          | 55 sq m / 595 sq ft |

- Kitchen applicances
- Beautiful finishes ٠
- Bathroom things •
- Another key feature •
- Another key feature •

## 2 Bedroom • Forth floor • 65 sq m / 700 sq ft 17 THE ROYAL

# The Royal FORTH FLOOR

Beautifully curated contemporary apartments complement the sensitive restoration of its heritage exterior and offer sophisticated, relaxed interiors for modern life.

£xxx

Beautifully curated contemporary apartments complement the sensitive restoration of its heritage exterior and offer sophisticated, relaxed interiors for modern life.

### APARTMENT DETAILS

Beautifully curated contemporary apartments complement the sensitive restoration of its heritage exterior and offer sophisticated, relaxed interiors for modern life.

| Kitchen/Living | 3.8m x 6.7m         |
|----------------|---------------------|
| Bedroom 1      | 2.4m x 3.7m         |
| Bedroom 2      | 2.3m x 5m           |
| Total          | 65 sq m / 700 sq ft |

No. 17

2 Bed

2 Bath

65 sq m / 700 sq ft

- Kitchen applicances
- Beautiful finishes
- Bathroom things
- Another key feature
- Another key feature