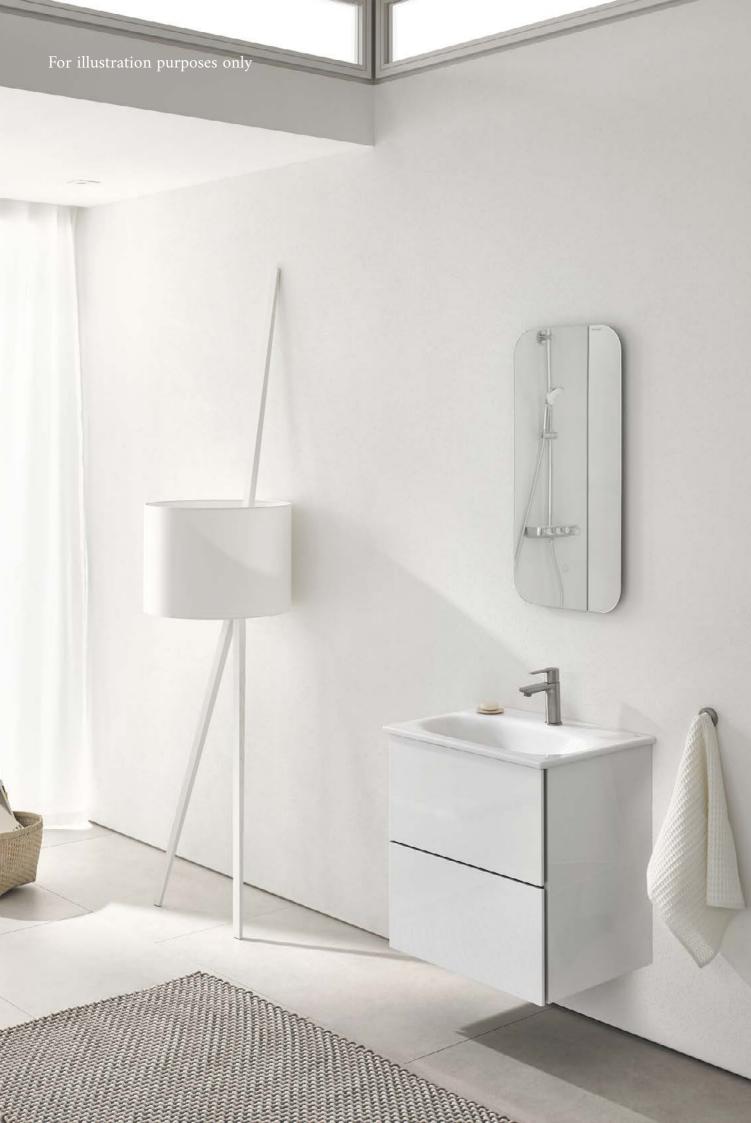

# Luxury

BATHROOM FITTINGS

Stylish and hard-working fittings from GROHE have been selected to give you the best bathroom experience. Thermostatic showers, underfloor heating, heated mirrors and low-level lighting all add those little touches.

### BATHROOMS

- Designed tiled bathrooms
- Grohe thermostatic shower valves •
- Underfloor heating •
- Heated towel rail •
- Under sink storage with low level lighting •
- Heated mirror
- Grohe tap and shower fittings