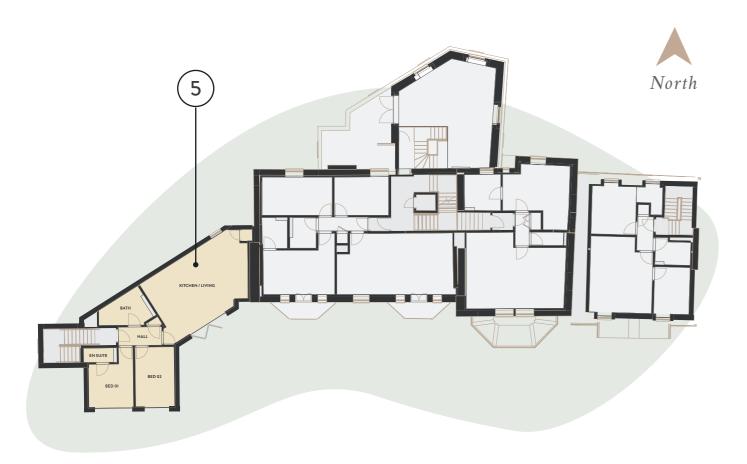

| No. 5 | £xxx | 2 Bed | 2 Bath | 66 sq m / 715 sq ft |
|-------|------|-------|--------|---------------------|
|-------|------|-------|--------|---------------------|

## 2 Bedroom • Third floor • 66 sq m | 715 sq ft 5 WEST LODGE

### APARTMENT DETAILS

Beautifully curated contemporary apartments complement the sensitive restoration of its heritage exterior and offer sophisticated, relaxed interiors for modern life.

| Kitchen/Living | 4.5m x 7m           |
|----------------|---------------------|
| Bedroom 1      | 2.8m x 2.9m         |
| Bedroom 2      | 3.9m x 2.6m         |
| Total          | 66 sq m / 715 sq ft |

- Kitchen applicances
- Beautiful finishes
- Bathroom things
- Another key feature
- Another key feature