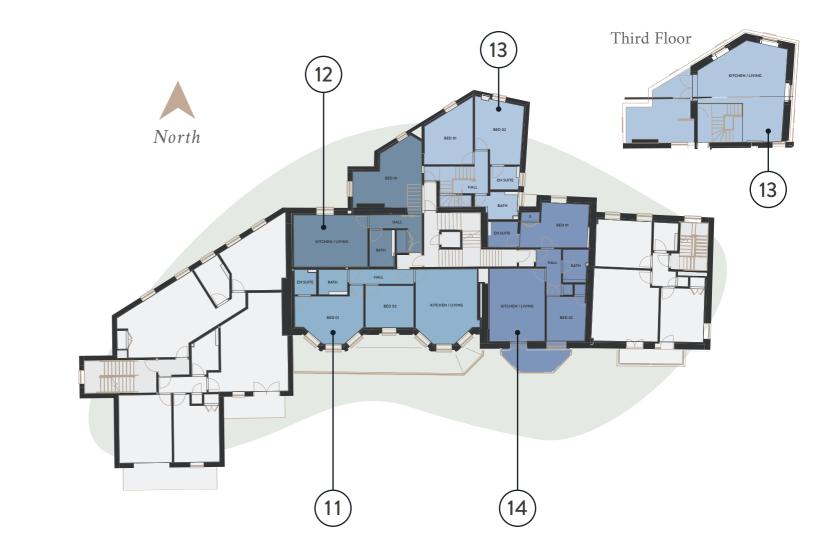

# The Royal SECOND FLOOR

Beautifully curated contemporary apartments complement the sensitive restoration of its heritage exterior and offer sophisticated, relaxed interiors for modern life.

| No. 11       | £xxx | 2 Bed |
|--------------|------|-------|
| No. 12       | £xxx | 1 Bed |
| No. 13 Lower | £xxx | 2 Bed |
| No. 14       | £xxx | 2 Bed |

Beautifully curated contemporary apartments complement the sensitive restoration of its heritage exterior and offer sophisticated, relaxed interiors for modern life.

| 2 Bath | 55 sq m / 595 sq ft |
|--------|---------------------|
| 1 Bath | 48 sq m / 520 sq ft |
| 2 Bath | 45 sq m / 480 sq ft |
| 2 Bath | 54 sq m / 580 sq ft |

2 Bedroom • Second floor • 55 sq m / 595 sq ft

£xxx

1 Bedroom • Second floor • 48 sq m / 520 sq ft 12 THE ROYAL

## 11 THE ROYAL

## 2 Bedroom • Second floor • 45 sq m / 480 sq ft

£xxx

## 2 Bedroom • Second floor • 54 sq m / 580 sq ft

14 THE ROYAL

# BED 02 BED 01 EN SUITE HALL BATH

13 THE ROYAL

THIRD FLOOR

SECOND FLOOR

## 2 Bedroom • Third floor • 78 sq m / 835 sq ft 13 THE ROYAL

THIRD FLOOR