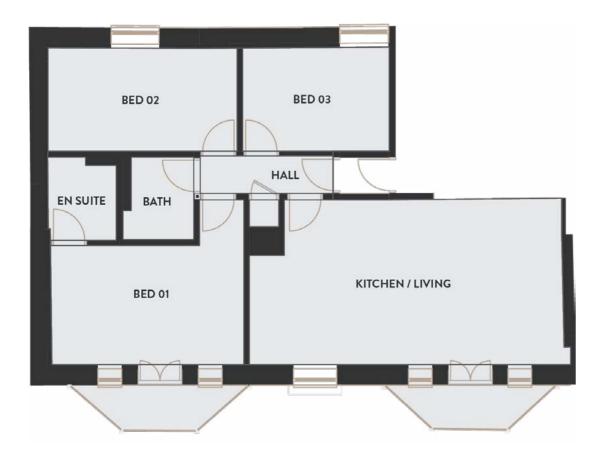

## The Royal GROUND FLOOR

Beautifully curated contemporary apartments complement the sensitive restoration of its heritage exterior and offer sophisticated, relaxed interiors for modern life.

Beautifully curated contemporary apartments complement the sensitive restoration of its heritage exterior and offer sophisticated, relaxed interiors for modern life.