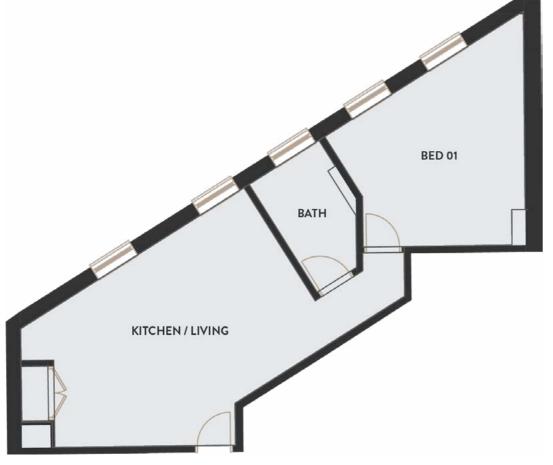

## 2 Bedroom • Third floor • 66 sq m | 715 sq ft 5 WEST LODGE

### APARTMENT DETAILS

Beautifully curated contemporary apartments complement the sensitive restoration of its heritage exterior and offer sophisticated, relaxed interiors for modern life.

| Kitchen/Living | 4.5m x 7m           |
|----------------|---------------------|
| Bedroom 1      | 2.8m x 2.9m         |
| Bedroom 2      | 3.9m x 2.6m         |
| Total          | 66 sq m / 715 sq ft |

- Kitchen applicances
- Beautiful finishes
- Bathroom things
- Another key feature
- Another key feature