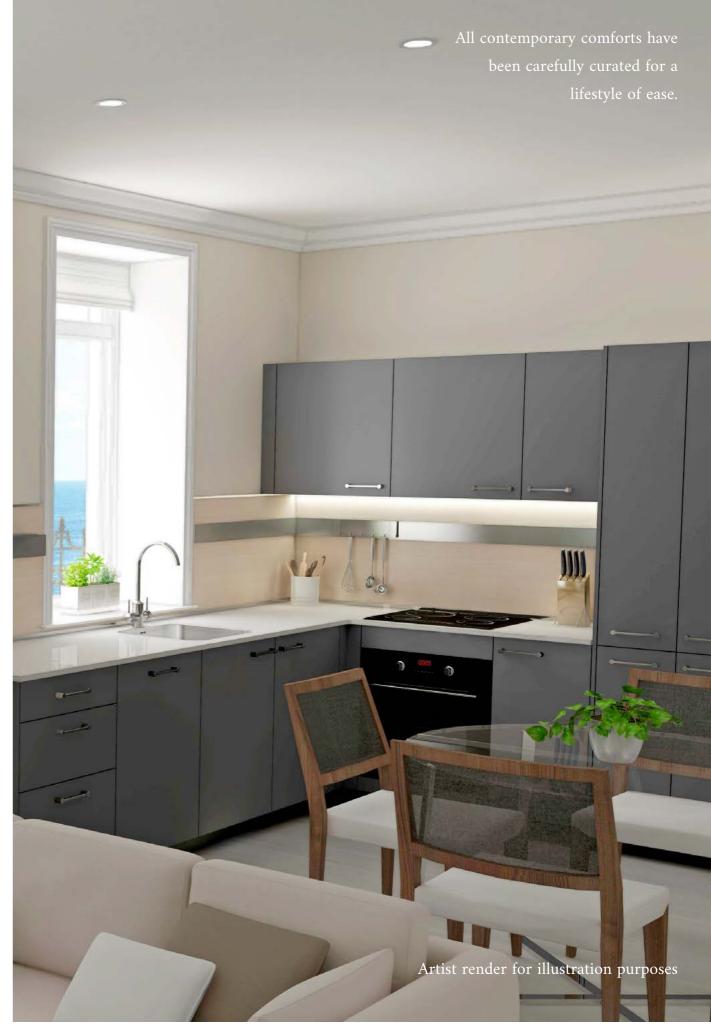

## Interiors TOP QUALITY FITTINGS

Our meticulously curated apartment interiors come finished with quality lasting fittings that are both subtle and contemporary in design. With relaxed and calm colour palettes, we have also created spaces that make it easy for you to make them your own.

# Stylish QUALITY KITCHENS

Classic contemporary kitchen styling and high-quality units designed by SCHULLER come with ample storage and luxury design details. Complemented with quartz worktops by KONIGSTONE, and a series of integrated appliances by BOSCH, this pleasingly composed space truly elevates the heart of your home.