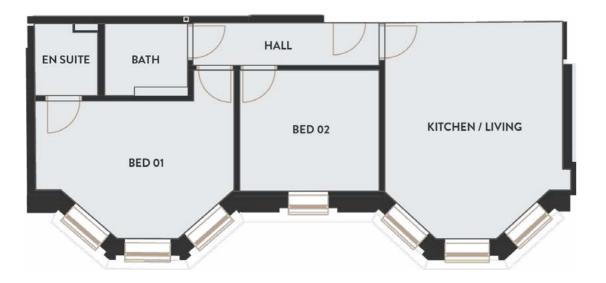

2 Bedroom • Second floor • 55 sq m / 595 sq ft

£xxx

1 Bedroom • Second floor • 48 sq m / 520 sq ft 12 THE ROYAL

### APARTMENT DETAILS

Beautifully curated contemporary apartments complement the sensitive restoration of its heritage exterior and offer sophisticated, relaxed interiors for modern life.

| Kitchen/Living | 3.5m x 5m           |
|----------------|---------------------|
| Bedroom        | 4.1m x 4.7m         |
| Total          | 48 sq m / 520 sq ft |