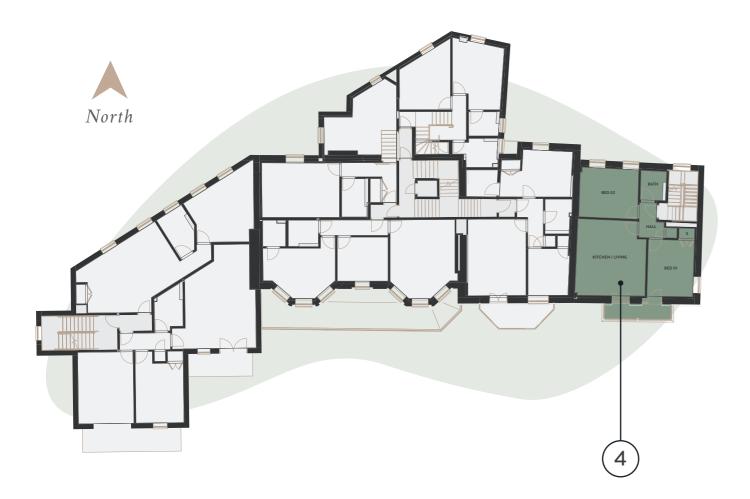

## 2 Bedroom • Ground floor • 67 sq m / 725 sq ft 4 THE ROYAL

### APARTMENT DETAILS

Beautifully curated contemporary apartments complement the sensitive restoration of its heritage exterior and offer sophisticated, relaxed interiors for modern life.

| Kitchen/Living | 5.2m x 5.5m         |
|----------------|---------------------|
| Bedroom 1      | 3.5m x 3.1m         |
| Bedroom 2      | 3.7m x 2.8m         |
| Total          | 67 sq m / 725 sq ft |