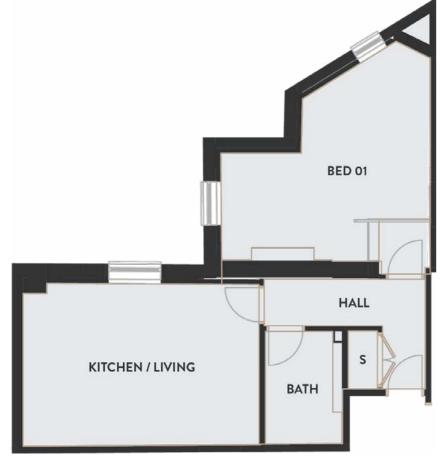

## 1 Bedroom • First floor • 50 sq ft / 535 sq m 1 WEST LODGE

### APARTMENT DETAILS

Beautifully curated contemporary apartments complement the sensitive restoration of its heritage exterior and offer sophisticated, relaxed interiors for modern life.

| Kitchen/Living | 4m x 6.8m           |
|----------------|---------------------|
| Bedroom        | 4m x 3.4m           |
| Total          | 50 sq m / 535 sq ft |