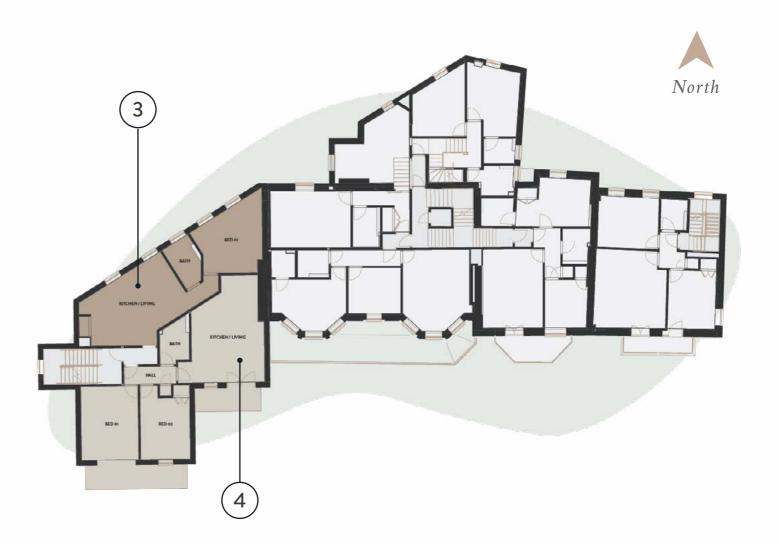

# *The Royal* **BASEMENT FLOOR**

Beautifully curated contemporary apartments complement the sensitive restoration of its heritage exterior and offer sophisticated, relaxed interiors for modern life.

| No. 1 | £xxx | 1 Bed  | 1 Bath | 52 sq m / 555 sq ft |
|-------|------|--------|--------|---------------------|
| No. 2 | £xxx | Studio | 1 Bath | 38 sq m / 405 sq ft |
| No. 3 | £xxx | 1 Bed  | 1 Bath | 58 sq m / 620 sq ft |

## 1 Bedroom • Basement floor • 52 sq m / 555 sq ft 1 THE ROYAL

### APARTMENT DETAILS

Beautifully curated contemporary apartments complement the sensitive restoration of its heritage exterior and offer sophisticated, relaxed interiors for modern life.

| Kitchen/Living | 5m x 6.5m           |
|----------------|---------------------|
| Bedroom        | 3.5m x 3.6m         |
| Total          | 52 sq m / 555 sq ft |

## 1 Bedroom • Basement floor • 58 sq m | 620 sq ft

3 THE ROYAL

### APARTMENT DETAILS

Beautifully curated contemporary apartments complement the sensitive restoration of its heritage exterior and offer sophisticated, relaxed interiors for modern life.

| Kitchen/Living | 4.8m x 6.7m         |
|----------------|---------------------|
| Bedroom        | 4.1m x 4.8m         |
| Total          | 58 sq m / 620 sq ft |