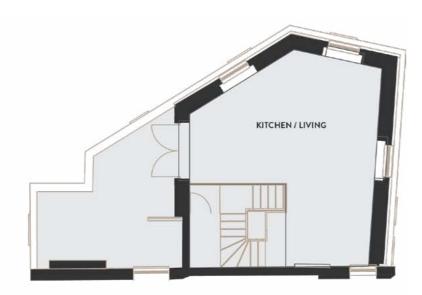

## 2 Bedroom • Second floor • 45 sq m / 480 sq ft

£xxx

| Kitchen/Living | 3.8m x 6.7m         |
|----------------|---------------------|
| Bedroom 1      | 3.7m x 3.2m         |
| Bedroom 2      | 4.2m x 3.2m         |
| Lower Level    | 45 sq m / 480 sq ft |
| Upper Level    | 33 sq m / 355 sq ft |
| Total          | 78 sq m / 835 sq ft |