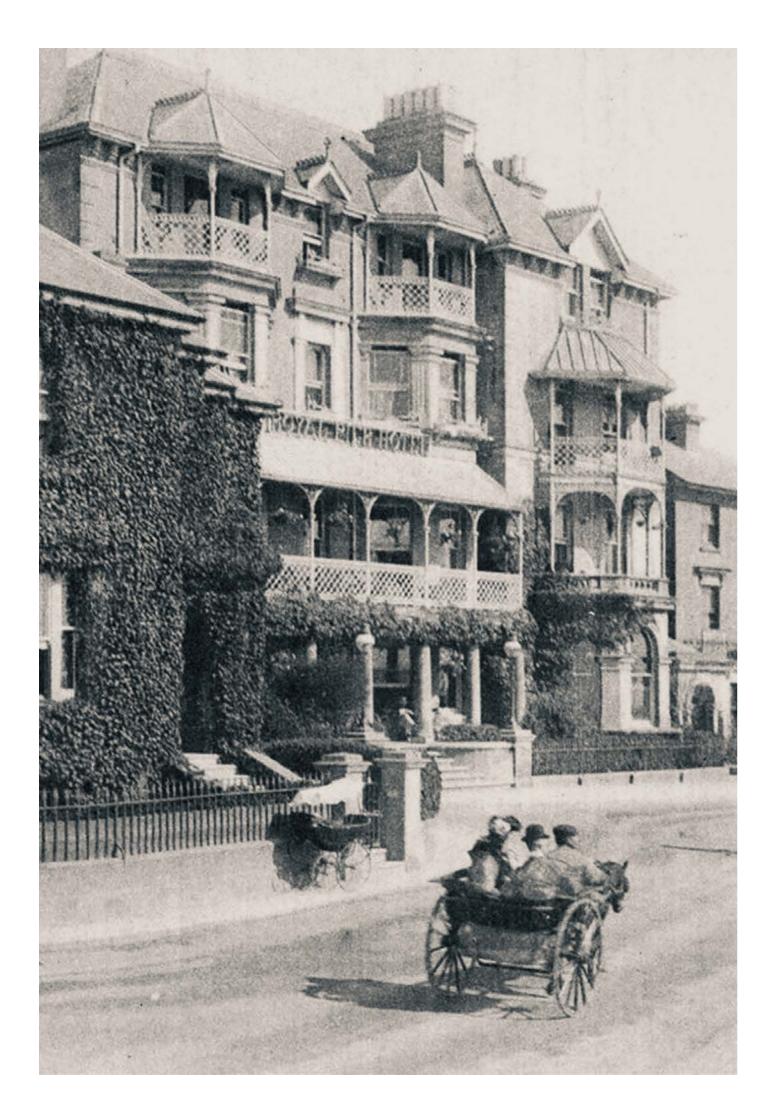

## Established 1888 A LANDMARK TALE

For over 130 years, this iconic town landmark has presided over this part of the seafront. Established in 1888, it was built on the site of Aldwick Manor, and on the momentum of Sir Richard Hotham's grand scheme to make Bognor Regis an exclusive sea-bathing resort. The building used the two bays from the original manor house for its facade. You can still see these today.

The hotel quickly became a destination for discerning clientele who could step across to the candy-striped Bathing Machines for a restorative bathe in the briny. Perhaps towed in by the Shire horses Major, Beauty or Lion. Through the inter and post-war era, daytrippers would visit by train from London, still seeking its seaside delights and later glamorous 1960s stars passed through to film. As the Solent ebbed and flowed, The Royal continued to welcome each passing generation through its doors.