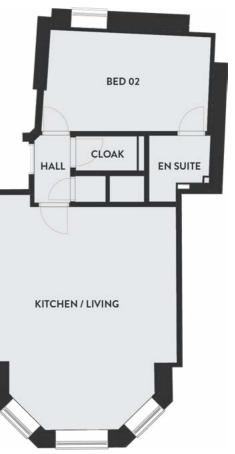

## 9 THE ROYAL

### APARTMENT DETAILS

Beautifully curated contemporary apartments complement the sensitive restoration of its heritage exterior and offer sophisticated, relaxed interiors for modern life.

| Kitchen/Living | 3.9m x 6.6m         |
|----------------|---------------------|
| Bedroom        | 3.9m x 2.9m         |
| Total          | 47 sq m / 510 sq ft |