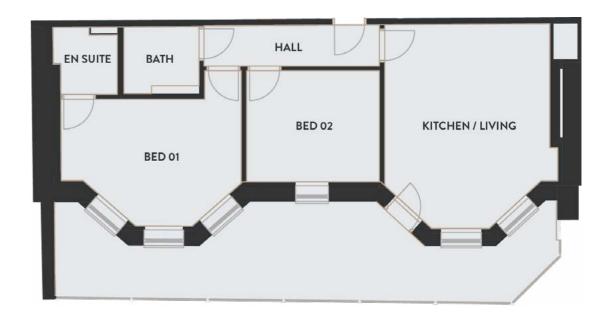

Beautiful finishes •
- Bathroom things •
- Another key feature •
- Another key feature •



## The Royal FIRST FLOOR

Beautifully curated contemporary apartments complement the sensitive restoration of its heritage exterior and offer sophisticated, relaxed interiors for modern life.

Beautifully curated contemporary apartments complement the sensitive restoration of its heritage exterior and offer sophisticated, relaxed interiors for modern life.

| No. 7  | £xxx | 2 Bed | 2 Bath | 55 sq m / 595 sq ft |
|--------|------|-------|--------|---------------------|
| No. 8  | £xxx | 1 Bed | 1 Bath | 49 sq m / 525 sq ft |
| No. 9  | £xxx | 1 Bed | 1 Bath | 47 sq m / 510 sq ft |
| No. 10 | £xxx | 2 Bed | 1 Bath | 51 sq m / 545 sq ft |

## 2 Bedroom • First floor • 55 sq m / 595 sq ft 7 THE ROYAL



### APARTMENT DETAILS

Beautifully curated contemporary apartments complement the sensitive restoration of its heritage exterior and offer sophisticated, relaxed interiors for modern life.

| Kitchen/Living | 5.1m x 4.1m         |
|----------------|---------------------|
| Bedroom 1      | 3.2m x 4.5m         |
| Bedroom 2      | 2.8m x 3.3m         |
| Total          | 55 sq m / 595 sq ft |

- Kitchen applicances
- Beautiful finishes •
- Bathroom things •
- Another key feature ٠
- Another key feature •

1 Bedroom • First floor • 49 sq m / 525 sq ft

£xxx

1 Bedroom • First floor • 47 sq m / 510 sq ft

## 9 THE ROYAL



### APARTMENT DETAILS

Beautifully curated contemporary apartments complement the sensitive restoration of its heritage exterior and offer sophisticated, relaxed interior