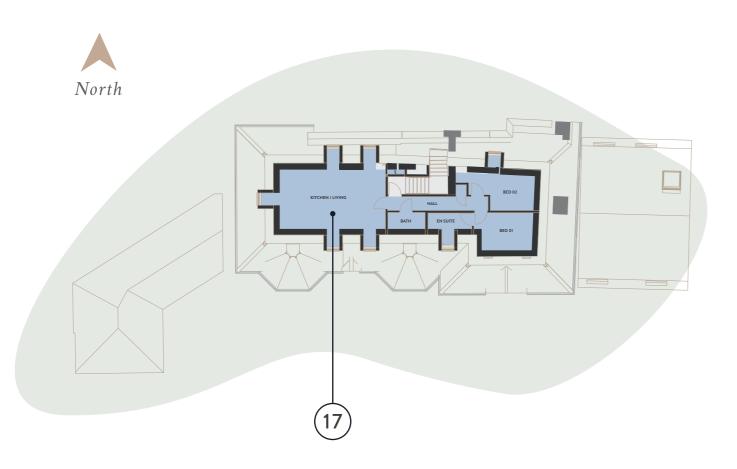

x 7.5m         |
|----------------|---------------------|
| Bedroom 1      | 2.8m x 4.6m         |
| Bedroom 2      | 2.5m x 4.5m         |
| Bedroom 3      | 2.5m x 3.5m         |
| Total          | 78 sq m / 845 sq ft |

- Kitchen applicances
- Beautiful finishes
- Bathroom things
- Another key feature
- Another key feature



### APARTMENT DETAILS

Beautifully curated contemporary apartments complement the sensitive restoration of its heritage exterior and offer sophisticated, relaxed interiors for modern life.

| Kitchen/Living | 4.9m x 6.4m         |
|----------------|---------------------|
| Bedroom        | 4.1m x 4.3m         |
| Total          | 55 sq m / 595 sq ft |

- Kitchen applicances
- Beautiful finishes ٠
- Bathroom things •
- Another key feature •
- Another key feature •



## 2 Bedroom • Forth floor • 65 sq m / 700 sq ft 17 THE ROYAL



# The Royal FORTH FLOOR

Beautifully curated contemporary apartments complement the sensitive restoration of its heritage exterior and offer sophisticated, relaxed interiors for modern life.

£xxx

Beautifully curated contemporary apartments complement the sensitive restoration of its heritage exterior and offer sophisticated, relaxed interiors for modern life.

### APARTMENT DETAILS

Beautifully curated contemporary apartments complement the sensitive restoration of its heritage exterior and offer sophisticated, relaxed interiors for modern life.

| Kitchen/Living | 3.8m x 6.7m         |
|----------------|---------------------|
| Bedroom 1      | 2.4m x 3.7m         |
| Bedroom 2      | 2.3m x 5m           |
| Total