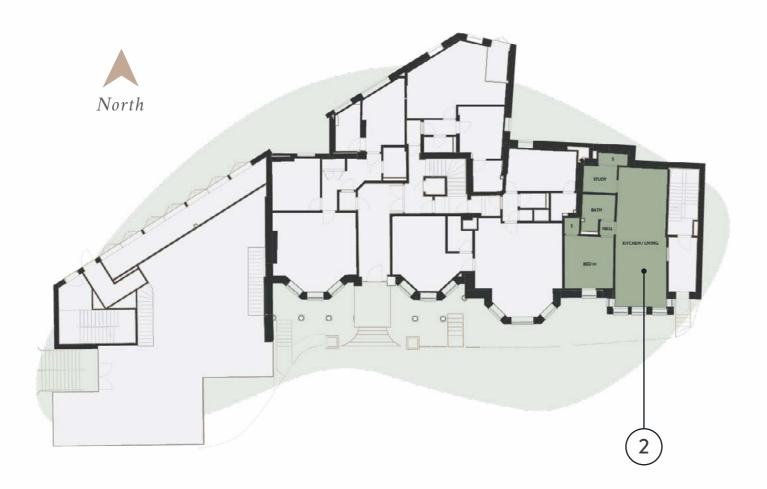

# *The Royal* **BASEMENT FLOOR**

Beautifully curated contemporary apartments complement the sensitive restoration of its heritage exterior and offer sophisticated, relaxed interiors for modern life.

| No. 1 | £xxx | 1 Bed  | 1 Bath | 52 sq m / 555 sq ft |
|-------|------|--------|--------|---------------------|
| No. 2 | £xxx | Studio | 1 Bath | 38 sq m / 405 sq ft |
| No. 3 | £xxx | 1 Bed  | 1 Bath | 58 sq m / 620 sq ft |

## 2 THE ROYAL

### APARTMENT DETAILS

Beautifully curated contemporary apartments complement the sensitive restoration of its heritage exterior and offer sophisticated, relaxed interiors for modern life.

- Kitchen applicances
- Beautiful finishes
- Bathroom things
- Another key feature
- Another key feature