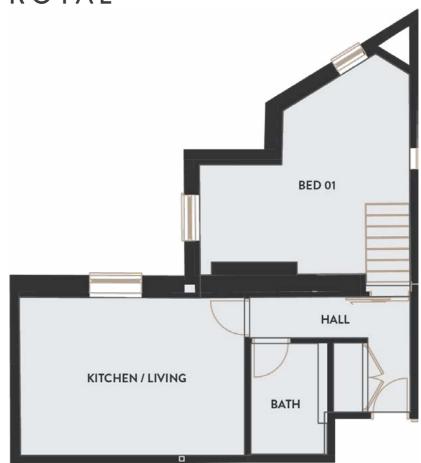

## 2 Bedroom • Second floor • 54 sq m / 580 sq ft

14 THE ROYAL

### APARTMENT DETAILS

Beautifully curated contemporary apartments complement the sensitive restoration of its heritage exterior and offer sophisticated, relaxed interiors for modern life.

| Kitchen/Living | 4.9m x 3.7m         |
|----------------|---------------------|
| Bedroom 1      | 3m x 4.5m           |
| Bedroom 2      | 3m x 2.6m           |
| Total          | 54 sq m / 580 sq ft |