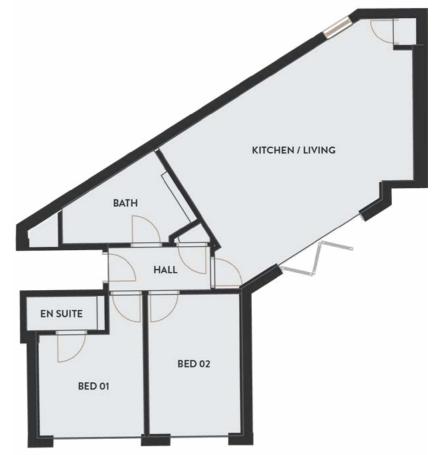

## 2 Bedroom • Ground floor • 67 sq m / 725 sq ft 4 THE ROYAL

### APARTMENT DETAILS

Beautifully curated contemporary apartments complement the sensitive restoration of its heritage exterior and offer sophisticated, relaxed interiors for modern life.

| Kitchen/Living | 5.2m x 5.5m         |
|----------------|---------------------|
| Bedroom 1      | 3.5m x 3.1m         |
| Bedroom 2      | 3.7m x 2.8m         |
| Total          | 67 sq m / 725 sq ft |

- Kitchen applicances •
- Beautiful finishes •
- Bathroom things •
- Another key feature ٠
- Another key feature •