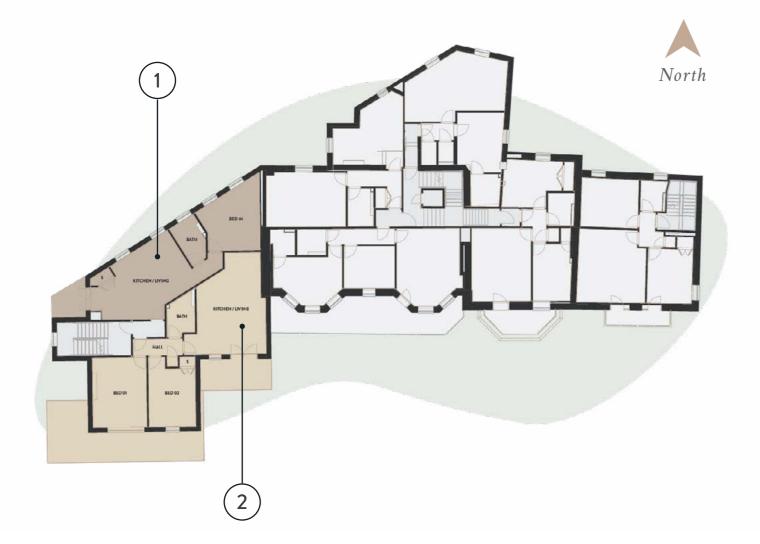

# *The Royal* **BASEMENT FLOOR**

Beautifully curated contemporary apartments complement the sensitive restoration of its heritage exterior and offer sophisticated, relaxed interiors for modern life.

| No. 1 | £xxx | 1 Bed  | 1 Bath | 52 sq m / 555 sq ft |
|-------|------|--------|--------|---------------------|
| No. 2 | £xxx | Studio | 1 Bath | 38 sq m / 405 sq ft |
| No. 3 | £xxx | 1 Bed  | 1 Bath | 58 sq m / 620 sq ft |

## 1 Bedroom • Basement floor • 52 sq m / 555 sq ft 1 THE ROYAL

### APARTMENT DETAILS

Beautifully curated contemporary apartments complement the sensitive restoration of its heritage exterior and offer sophisticated, relaxed interiors for modern life.

| Kitchen/Living | 5m x 6.5m           |
|----------------|---------------------|
| Bedroom        | 3.5m x 3.6m         |
| Total          | 52 sq m / 555 sq ft |

## 1 Bedroom • Basement floor • 58 sq m | 620 sq ft

3 THE ROYAL

### APARTMENT DETAILS

Beautifully curated contemporary apartments complement the sensitive restoration of its heritage exterior and offer sophisticated, relaxed interiors for modern life.

| Kitchen/Living | 4.8m x 6.7m         |
|----------------|---------------------|
| Bedroom        | 4.1m x 4.8m         |
| Total          | 58 sq m / 620 sq ft |