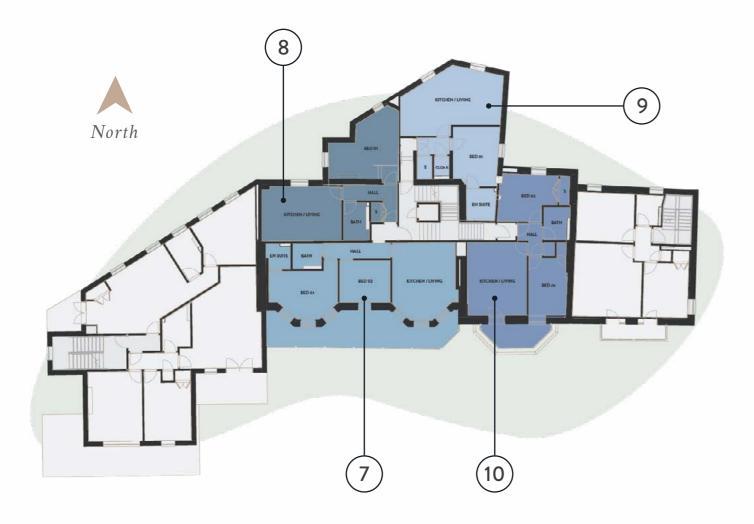

## The Development LUXURY BY THE SEA

## Priced from £145k

27 luxury apartments with beautifully curated modern interiors, kitchens and bathrooms

Help to Buy Available