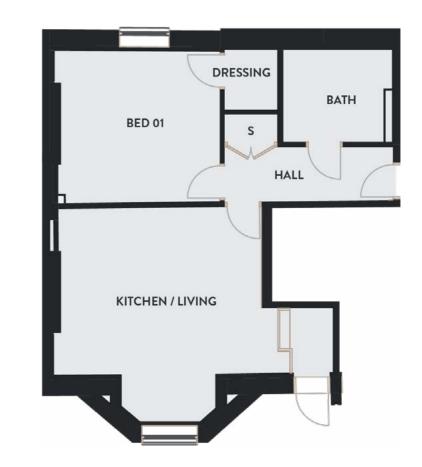

## 2 Bedroom • Ground floor • 67 sq m / 725 sq ft 4 THE ROYAL

### APARTMENT DETAILS

Beautifully curated contemporary apartments complement the sensitive restoration of its heritage exterior and offer sophisticated, relaxed interiors for modern life.

| Kitchen/Living | 5.2m x 5.5m         |
|----------------|---------------------|
| Bedroom 1      | 3.5m x 3.1m         |
| Bedroom 2      | 3.7m x 2.8m         |
| Total          | 67 sq m / 725 sq ft |

- Kitchen applicances •
- Beautiful finishes •
- Bathroom things •
- Another key feature ٠
- Another key feature •