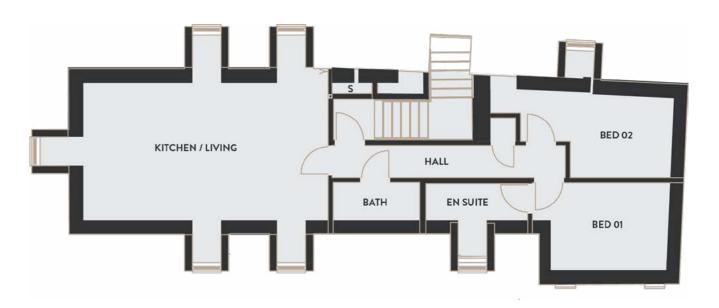

# The Royal SECOND FLOOR

Beautifully curated contemporary apartments complement the sensitive restoration of its heritage exterior and offer sophisticated, relaxed interiors for modern life.

| No. 11       | £xxx | 2 Bed |
|--------------|------|-------|
| No. 12       | £xxx | 1 Bed |
| No. 13 Lower | £xxx | 2 Bed |
| No. 14       | £xxx | 2 Bed |

Beautifully curated contemporary apartments complement the sensitive restoration of its heritage exterior and offer sophisticated, relaxed interiors for modern life.

| 2 Bath | 55 sq m / 595 sq ft |
|--------|---------------------|
| 1 Bath | 48 sq m / 520 sq ft |
| 2 Bath | 45 sq m / 480 sq ft |
| 2 Bath | 54 sq m / 580 sq ft |

2 Bedroom • Second floor • 55 sq m / 595 sq ft

£xxx

1 Bedroom • Second floor • 48 sq m / 520 sq ft 12 THE ROYAL

## 11 THE ROYAL

### APARTMENT DETAILS

Beautifully curated contemporary apartments complement the sensitive restoration of its heritage exterior and offer sophisticated, relaxed interiors for modern life.

- Kitchen applicances
- Beautiful finishes
- Bathroom things
- Another key feature
- Another key feature

### APARTMENT DETAILS

Beautifully curated contemporary apartments complement the sensitive restoration of its heritage exterior and offer sophisticated, relaxed interiors for modern life.

| Kitchen/Living | 3.5m x 5m           |
|----------------|---------------------|
| Bedroom        | 4.1m x 4.7m         |
| Total          | 48 sq m / 520 sq ft |

| Kitchen/Living | 5.1m x 4.1m         |
|----------------|---------------------|
| Bedroom 1      | 3.2m x 4.6m         |
| Bedroom 2      | 2.8m x 3.2m         |
| Total          | 55 sq m / 595 sq ft |

- Kitchen applicances
- Beautiful finishes ٠
- Bathroom things •
- Another key feature •
- Another key feature •