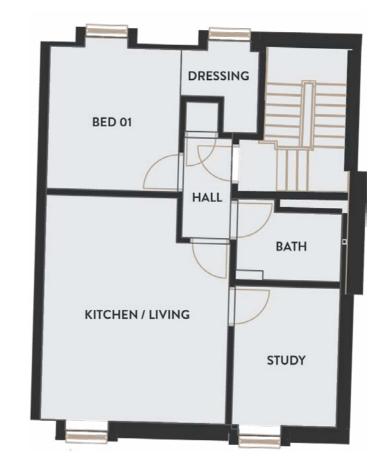

# 1 Bedroom • Basement floor • 67 sq m | 720 sq ft

1 EAST LODGE

### APARTMENT DETAILS

Beautifully curated contemporary apartments complement the sensitive restoration of its heritage exterior and offer sophisticated, relaxed interiors for modern life.

| Kitchen/Living | 9.1m x 4.1m         |
|----------------|---------------------|
| Bedroom        | 4.3m x 3m           |
| Total          | 67 sq m / 720 sq ft |

- Kitchen applicances
- Beautiful finishes
- Bathroom things
- Another key feature
- Another key feature