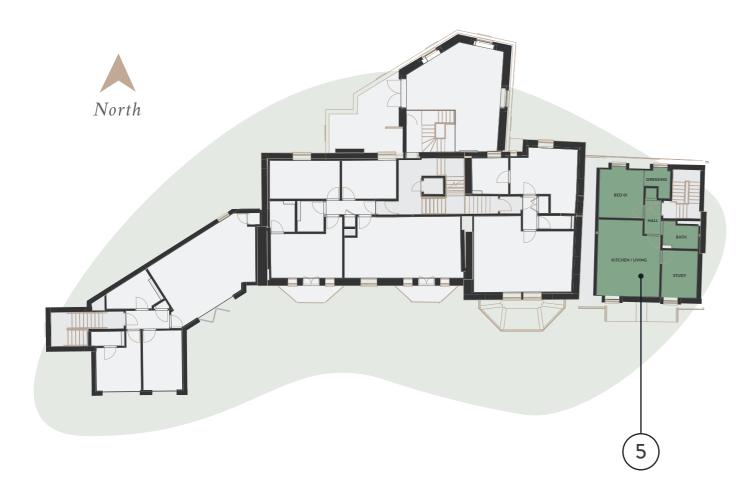

# Loft style apartments EAST LODGE

Set within the heritage building, East Lodge is a slice of privacy and space, with its own entrance and character loftstyle apartments and stylish lower ground living.

## East Lodge BASEMENT FLOOR

Beautifully curated contemporary apartments complement the sensitive restoration of its heritage exterior and offer sophisticated, relaxed interiors for modern life.

£xxx

Beautifully curated contemporary apartments complement the sensitive restoration of its heritage exterior and offer sophisticated, relaxed interiors for modern life.