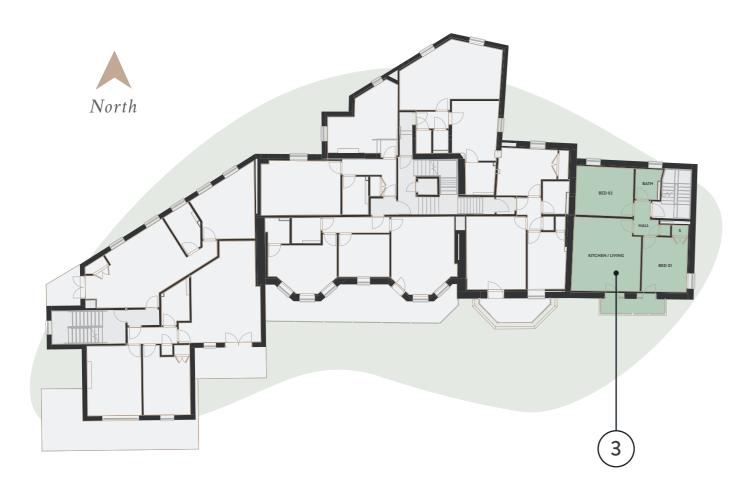

## 1 Bedroom • Basement floor • 58 sq m | 620 sq ft

3 THE ROYAL

### APARTMENT DETAILS

Beautifully curated contemporary apartments complement the sensitive restoration of its heritage exterior and offer sophisticated, relaxed interiors for modern life.

| Kitchen/Living | 4.8m x 6.7m         |
|----------------|---------------------|
| Bedroom        | 4.1m x 4.8m         |
| Total          | 58 sq m / 620 sq ft |