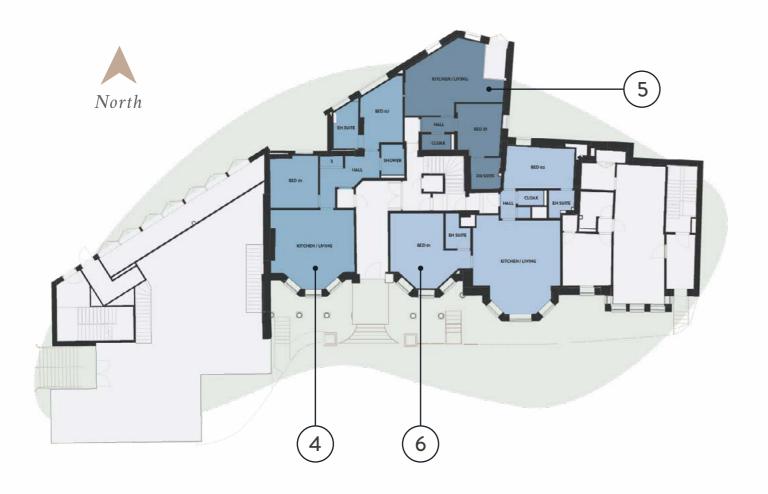

## The Royal GROUND FLOOR

Beautifully curated contemporary apartments complement the sensitive restoration of its heritage exterior and offer sophisticated, relaxed interiors for modern life.

Beautifully curated contemporary apartments complement the sensitive restoration of its heritage exterior and offer sophisticated, relaxed interiors for modern life.

| No. 4 | £xxx | 2 Bed | 2 Bath | 67 sq m / 725 sq ft |
|-------|------|-------|--------|---------------------|
| No. 5 | £xxx | 1 Bed | 1 Bath | 43 sq m / 460 sq ft |
| No. 6 | £xxx | 2 Bed | 2 Bath | 77 sq m / 830 sq ft |

## 2 Bedroom • Ground floor • 67 sq m / 725 sq ft 4 THE ROYAL

## 2 Bedroom • Ground floor • 77 sq m / 830 sq ft 6 THE ROYAL