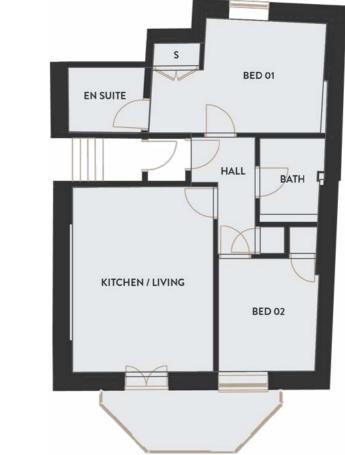

# BED 02 BED 01 EN SUITE HALL BATH

13 THE ROYAL

THIRD FLOOR

SECOND FLOOR

## 2 Bedroom • Third floor • 78 sq m / 835 sq ft 13 THE ROYAL

THIRD FLOOR

# The Royal THIRD FLOOR

Beautifully curated contemporary apartments complement the sensitive restoration of its heritage exterior and offer sophisticated, relaxed interiors for modern life. Beautifully curated contemporary apartments complement the sensitive restoration of its heritage exterior and offer sophisticated, relaxed interiors for modern life.