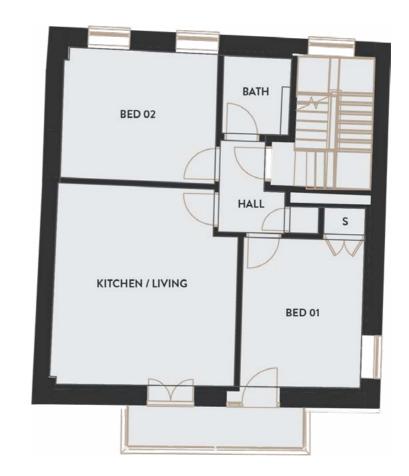

## 2 Bedroom • Second floor • 54 sq m / 580 sq ft

14 THE ROYAL

# BED 02 BED 01 EN SUITE HALL BATH

13 THE ROYAL

THIRD FLOOR

SECOND FLOOR