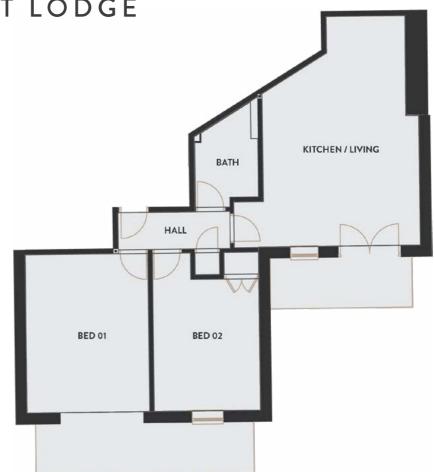

## West Lodge FIRST FLOOR

Beautifully curated contemporary apartments complement the sensitive restoration of its heritage exterior and offer sophisticated, relaxed interiors for modern life.

Beautifully curated contemporary apartments complement the sensitive restoration of its heritage exterior and offer sophisticated, relaxed interiors for modern life.

| No. 1 | £xxx | 1 Bed | 1 Bath | 50 sq m / 535 sq ft |
|-------|------|-------|--------|---------------------|
| No. 2 | £xxx | 2 Bed | 1 Bath | 69 sq m / 740 sq ft |

## 1 Bedroom • First floor • 50 sq ft / 535 sq m 1 WEST LODGE

### APARTMENT DETAILS

Beautifully curated contemporary apartments complement the sensitive restoration of its heritage exterior and offer sophisticated, relaxed interiors for modern life.

| Kitchen/Living | 4m x 6.8m           |
|----------------|---------------------|
| Bedroom        | 4m x 3.4m           |
| Total          | 50 sq m / 535 sq ft |

- Kitchen applicances
- Beautiful finishes ٠
- Bathroom things •
- Another key feature ٠
- Another key feature •

2 Bedroom • First floor • 69 sq m | 740 sq ft

## 2 WEST LODGE

### APARTMENT DETAILS

Beautifully curated contemporary apartments complement the sensitive restoration of its heritage exterior and offer sophisticated, relaxed interiors for modern life.

- Kitchen applicances
- Beautiful finishes
- Bathroom things
- Another key feature
- Another key feature

| Kitchen/Living | 6.7m x 4.5m         |
|----------------|---------------------|
| Bedroom 1      | 4.6m x 3.5m         |
| Bedroom 2      | 3.8m x 3m           |
| Total          | 69 sq m / 740 sq ft |