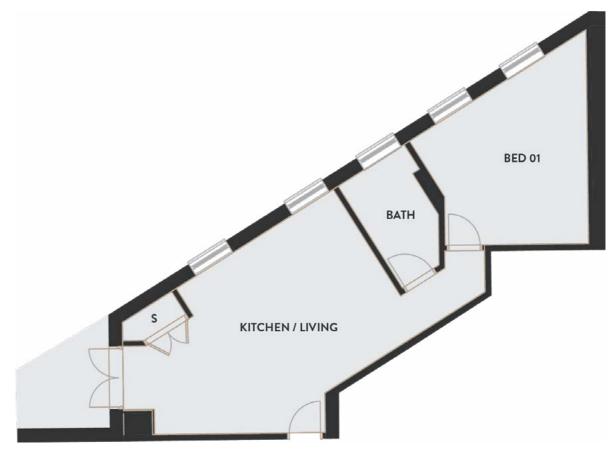

## 1 Bedroom • Basement floor • 52 sq m / 555 sq ft 1 THE ROYAL

### APARTMENT DETAILS

Beautifully curated contemporary apartments complement the sensitive restoration of its heritage exterior and offer sophisticated, relaxed interiors for modern life.

| Kitchen/Living | 5m x 6.5m           |
|----------------|---------------------|
| Bedroom        | 3.5m x 3.6m         |
| Total          | 52 sq m / 555 sq ft |