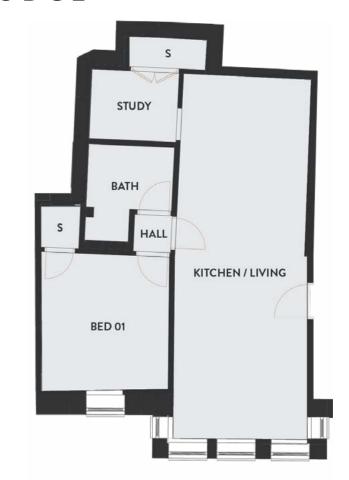

## 1 Bedroom • Basement floor • 58 sq m | 620 sq ft

3 THE ROYAL

### APARTMENT DETAILS

Beautifully curated contemporary apartments complement the sensitive restoration of its heritage exterior and offer sophisticated, relaxed interiors for modern life.

| Kitchen/Living | 4.8m x 6.7m         |
|----------------|---------------------|
| Bedroom        | 4.1m x 4.8m         |
| Total          | 58 sq m / 620 sq ft |