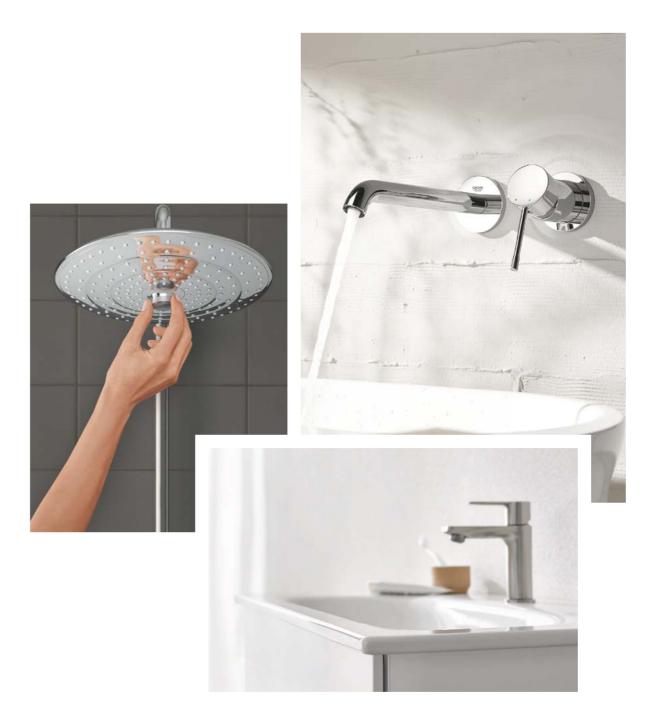

# Luxury

BATHROOM FITTINGS

Stylish and hard-working fittings from GROHE have been selected to give you the best bathroom experience. Thermostatic showers, underfloor heating, heated mirrors and low-level lighting all add those little touches.

### BATHROOMS

- Designed tiled bathrooms
- Grohe thermostatic shower valves •
- Underfloor heating •
- Heated towel rail •
- Under sink storage with low level lighting •
- Heated mirror
- Grohe tap and shower fittings