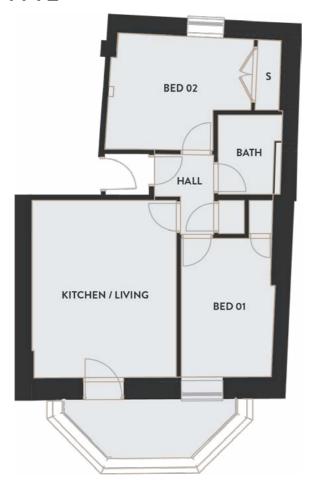

## 2 Bedroom • First floor • 55 sq m / 595 sq ft 7 THE ROYAL

### APARTMENT DETAILS

Beautifully curated contemporary apartments complement the sensitive restoration of its heritage exterior and offer sophisticated, relaxed interiors for modern life.

| Kitchen/Living | 5.1m x 4.1m         |
|----------------|---------------------|
| Bedroom 1      | 3.2m x 4.5m         |
| Bedroom 2      | 2.8m x 3.3m         |
| Total          | 55 sq m / 595 sq ft |