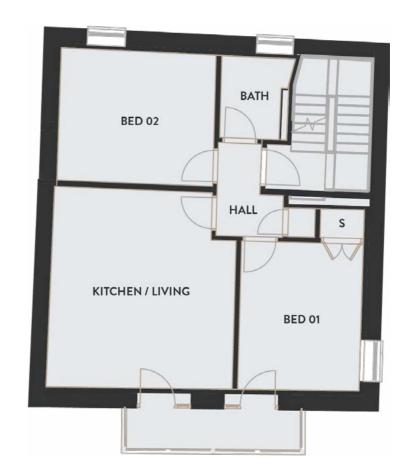

## 2 Bedroom • Ground floor • 67 sq m / 725 sq ft 4 THE ROYAL

### APARTMENT DETAILS

Beautifully curated contemporary apartments complement the sensitive restoration of its heritage exterior and offer sophisticated, relaxed interiors for modern life.

| Kitchen/Living | 5.2m x 5.5m         |
|----------------|---------------------|
| Bedroom 1      | 3.5m x 3.1m         |
| Bedroom 2      | 3.7m x 2.8m         |
| Total          | 67 sq m / 725 sq ft |