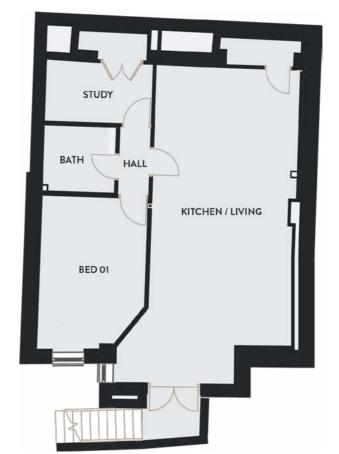

## 1 Bedroom • Basement floor • 52 sq m / 555 sq ft 1 THE ROYAL

### APARTMENT DETAILS

Beautifully curated contemporary apartments complement the sensitive restoration of its heritage exterior and offer sophisticated, relaxed interiors for modern life.

| Kitchen/Living | 5m x 6.5m           |
|----------------|---------------------|
| Bedroom        | 3.5m x 3.6m         |
| Total          | 52 sq m / 555 sq ft |