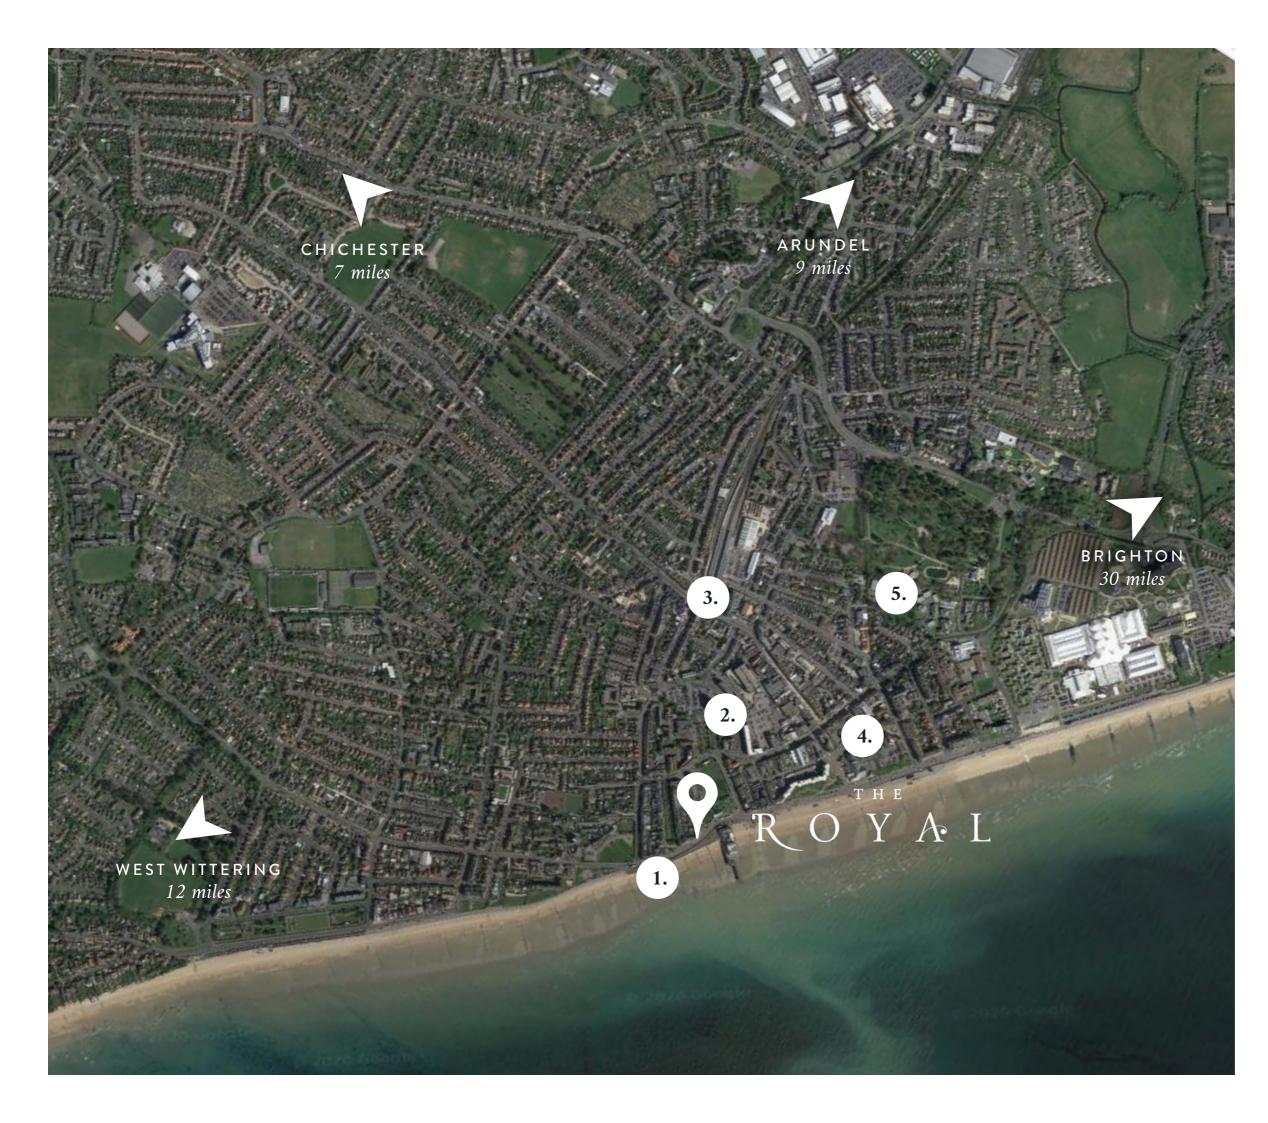

## LUXURY BY THE SEA

Live the Bognor Regis lifestyle just steps away from The Royal - miles of walks, sailing, cycling, running, transport to London, Brighton & Chichester. Award-winning beaches, cinema, restaurants, concert hall swimming pool, leisure centres, tennis, bowling, shops, cafes

Beach
 Town Centre
 Train
 Regis Centre (theatre)
 Hotham Park