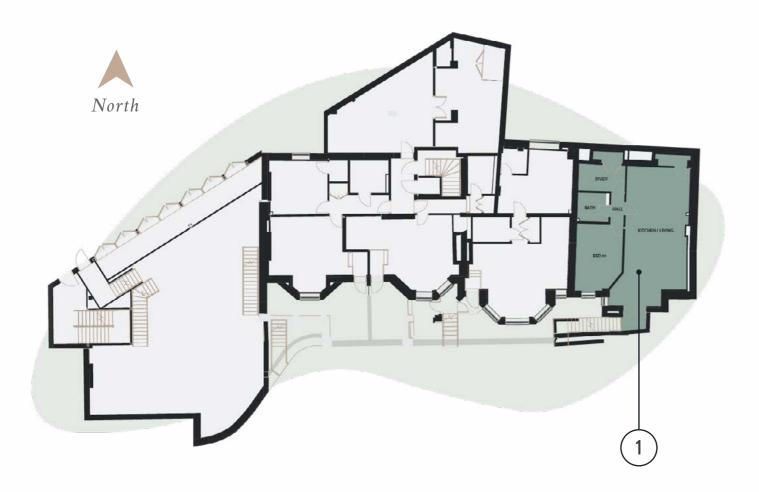

# *The Royal* **BASEMENT FLOOR**

Beautifully curated contemporary apartments complement the sensitive restoration of its heritage exterior and offer sophisticated, relaxed interiors for modern life.

| No. 1 | £xxx | 1 Bed  | 1 Bath | 52 sq m / 555 sq ft |
|-------|------|--------|--------|---------------------|
| No. 2 | £xxx | Studio | 1 Bath | 38 sq m / 405 sq ft |
| No. 3 | £xxx | 1 Bed  | 1 Bath | 58 sq m / 620 sq ft |

## 1 Bedroom • Basement floor • 52 sq m / 555 sq ft 1 THE ROYAL