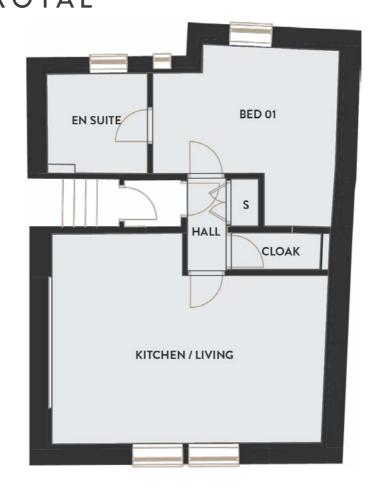

## 2 Bedroom • Forth floor • 65 sq m / 700 sq ft 17 THE ROYAL

# The Royal FORTH FLOOR

Beautifully curated contemporary apartments complement the sensitive restoration of its heritage exterior and offer sophisticated, relaxed interiors for modern life.

£xxx

Beautifully curated contemporary apartments complement the sensitive restoration of its heritage exterior and offer sophisticated, relaxed interiors for modern life.

### APARTMENT DETAILS

Beautifully curated contemporary apartments complement the sensitive restoration of its heritage exterior and offer sophisticated, relaxed interiors for modern life.

| Kitchen/Living | 3.8m x 6.7m         |
|----------------|---------------------|
| Bedroom 1      | 2.4m x 3.7m         |
| Bedroom 2      | 2.3m x 5m           |
| Total          | 65 sq m / 700 sq ft |

No. 17

2 Bed

2 Bath

65 sq m / 700 sq ft

- Kitchen applicances
- Beautiful finishes
- Bathroom things
- Another key feature
- Another key feature