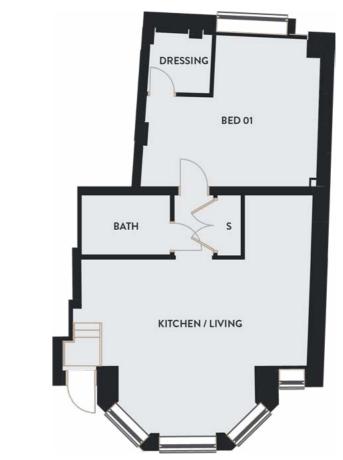

## 1 Bedroom • Basement floor • 58 sq m | 620 sq ft

3 THE ROYAL

### APARTMENT DETAILS

Beautifully curated contemporary apartments complement the sensitive restoration of its heritage exterior and offer sophisticated, relaxed interiors for modern life.

| Kitchen/Living | 4.8m x 6.7m         |
|----------------|---------------------|
| Bedroom        | 4.1m x 4.8m         |
| Total          | 58 sq m / 620 sq ft |