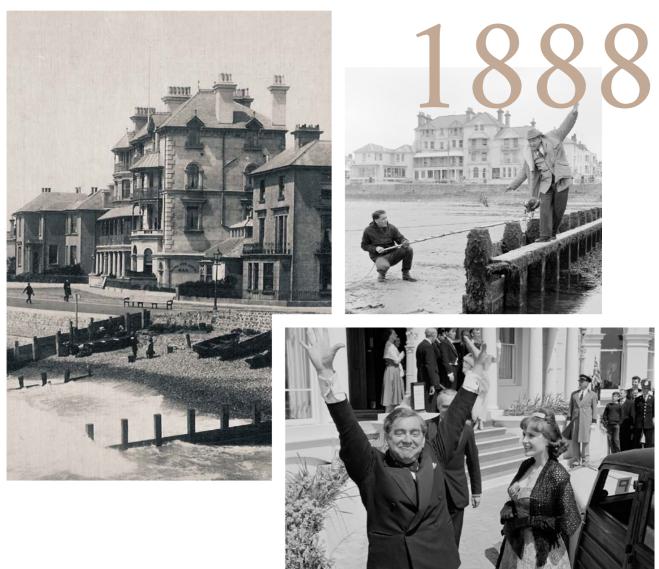

## Established 1888 A LANDMARK TALE

For over 130 years, this iconic town landmark has presided over this part of the seafront. Established in 1888, it was built on the site of Aldwick Manor, and on the momentum of Sir Richard Hotham's grand scheme to make Bognor Regis an exclusive sea-bathing resort. The building used the two bays from the original manor house for its facade. You can still see these today.

The hotel quickly became a destination for discerning clientele who could step across to the candy-striped Bathing Machines for a restorative bathe in the briny. Perhaps towed in by the Shire horses Major, Beauty or Lion. Through the inter and post-war era, daytrippers would visit by train from London, still seeking its seaside delights and later glamorous 1960s stars passed through to film. As the Solent ebbed and flowed, The Royal continued to welcome each passing generation through its doors.