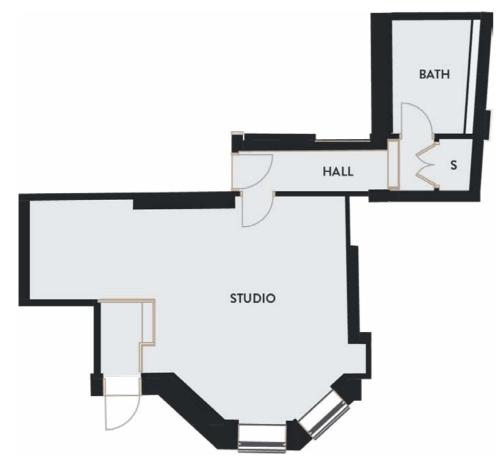

# *The Royal* **BASEMENT FLOOR**

Beautifully curated contemporary apartments complement the sensitive restoration of its heritage exterior and offer sophisticated, relaxed interiors for modern life.

| No. 1 | £xxx | 1 Bed  | 1 Bath | 52 sq m / 555 sq ft |
|-------|------|--------|--------|---------------------|
| No. 2 | £xxx | Studio | 1 Bath | 38 sq m / 405 sq ft |
| No. 3 | £xxx | 1 Bed  | 1 Bath | 58 sq m / 620 sq ft |

- Kitchen applicances
- Beautiful finishes
- Bathroom things
- Another key feature
- Another key feature

Studio • Basement floor • 38 sq m / 405 sq ft

£xxx