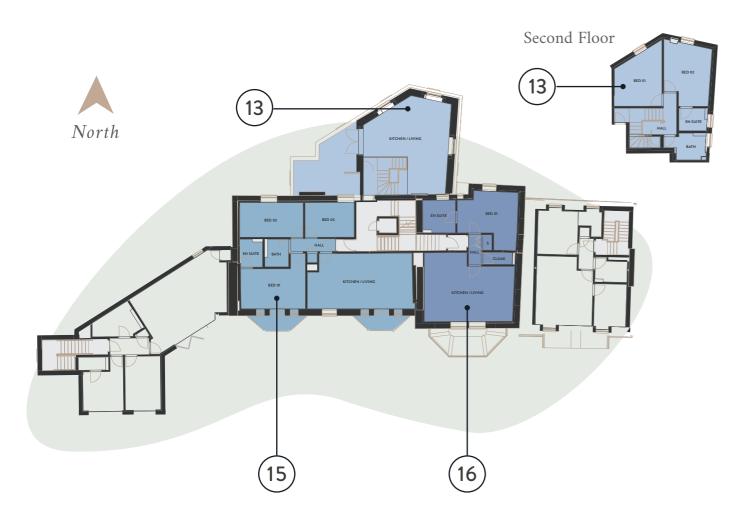

| Kitchen/Living | 3.8m x 6.7m         |
|----------------|---------------------|
| Bedroom 1      | 3.7m x 3.2m         |
| Bedroom 2      | 4.2m x 3.2m         |
| Lower Level    | 45 sq m / 480 sq ft |
| Upper Level    | 33 sq m / 355 sq ft |
| Total          | 78 sq m / 835 sq ft |



### APARTMENT DETAILS

Beautifully curated contemporary apartments complement the sensitive restoration of its heritage exterior and offer sophisticated, relaxed interiors for modern life.

| Kitchen/Living | 4.9m x 3.7m         |
|----------------|---------------------|
| Bedroom 1      | 3m x 4.5m           |
| Bedroom 2      | 3m x 2.6m           |
| Total          | 54 sq m / 580 sq ft |

- Kitchen applicances
- Beautiful finishes ٠
- Bathroom things •
- Another key feature •
- Another key feature •



## 2 Bedroom • Third floor • 78 sq m / 835 sq ft 13 THE ROYAL



THIRD FLOOR

# The Royal THIRD FLOOR

Beautifully curated contemporary apartments complement the sensitive restoration of its heritage exterior and offer sophisticated, relaxed interiors for modern life. Beautifully curated contemporary apartments complement the sensitive restoration of its heritage exterior and offer sophisticated, relaxed interiors for modern life.

| No. 13 Upper | £xxx | 2 Bed | 2 Bath | 33 sq m / 355 sq ft |
|--------------|------|-------|--------|---------------------|
| No. 15       | £xxx | 3 Bed | 2 Bath | 78 sq m / 845 sq ft |
| No. 16       | £xxx | 1 Bed | 1 Bath | 55 sq m / 595 sq ft |

### APARTMENT DETAILS

Beautifully curated contemporary apartments complement the sensitive restoration of it