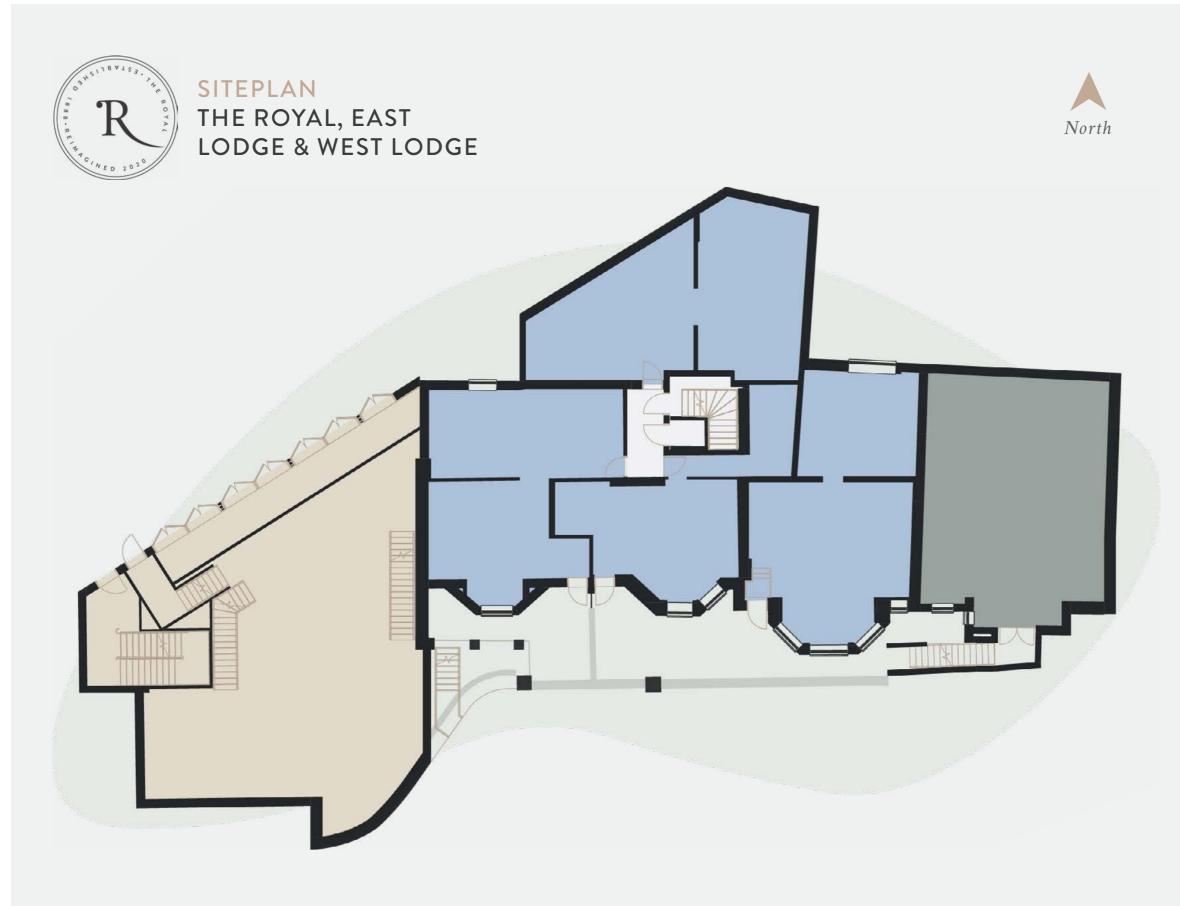

# *The Royal* **BASEMENT FLOOR**

Beautifully curated contemporary apartments complement the sensitive restoration of its heritage exterior and offer sophisticated, relaxed interiors for modern life.

| No. 1 | £xxx | 1 Bed  | 1 Bath | 52 sq m / 555 sq ft |
|-------|------|--------|--------|---------------------|
| No. 2 | £xxx | Studio | 1 Bath | 38 sq m / 405 sq ft |
| No. 3 | £xxx | 1 Bed  | 1 Bath | 58 sq m / 620 sq ft |

## The Royal GROUND FLOOR

Beautifully curated contemporary apartments complement the sensitive restoration of its heritage exterior and offer sophisticated, relaxed interiors for modern life.

Beautifully curated contemporary apartments complement the sensitive restoration of its heritage exterior and offer sophisticated, relaxed interiors for modern life.

## The Royal FIRST FLOOR

Beautifully curated contemporary apartments complement the sensitive restoration of its heritage exterior and offer sophisticated, relaxed interiors for modern life.

Beautifully curated contemporary apartments complement the sensitive restoration of its heritage exterior and offer sophisticated, relaxed interiors for modern life.

# The Royal SECOND FLOOR

Beautifully curated contemporary apartments complement the sensitive restoration of its heritage exterior and offer sophisticated, relaxed interiors for modern life.

| No. 11       | £xxx | 2 Bed |
|--------------|------|-------|
| No. 12       | £xxx | 1 Bed |
| No. 13 Lower | £xxx | 2 Bed |
| No. 14       | £xxx | 2 Bed |

# The Royal THIRD FLOOR

Beautifully curated contemporary apartments complement the sensitive restoration of its heritage exterior and offer sophisticated, relaxed interiors for modern life. Beautifully curated contemporary apartments complement the sensitive restoration of its heritage exterior and offer sophisticated, relaxed interiors for modern life.

# The Royal FORTH FLOOR

Beautifully curated contemporary apartments complement the sensitive restoration of its heritage exterior and offer sophisticated, relaxed interiors for modern life.

£xxx

Beautifully curated contemporary apartments complement the sensitive restoration of its heritage exterior and offer sophisticated, relaxed interiors for modern life.

## West Lodge FIRST FLOOR

Beautifully curated contemporary apartments complement the sensitive restoration of its heritage exterior and offer sophisticated, relaxed interiors for modern life.

Beautifully curated contemporary apartments complement the sensitive restoration of its heritage exterior and offer sophisticated, relaxed interiors for modern life.

## Second floor WEST LODGE

Beautifully curated contemporary apartments complement the sensitive restoration of its heritage exterior and offer sophisticated, relaxed interiors for modern life.

| No. 3 | £xxx | 1 Bed |
|-------|------|-------|
| No. 4 | £xxx | 2 Bed |

# West Lodge THIRD FLOOR

Beautifully curated contemporary apartments complement the sensitive restoration of its heritage exterior and offer sophisticated, relaxed interiors for modern life. Beautifully curated contemporary apartments complement the sensitive restoration of its heritage exterior and offer sophisticated, relaxed interiors for modern life.

## East Lodge BASEMENT FLOOR

Beautifully curated contemporary apartments complement the sensitive restoration of its heritage exterior and offer sophisticated, relaxed interiors for modern life.

£xxx

Beautifully curated contemporary apartments complement the sensitive restoration of its heritage exterior and offer sophisticated, relaxed interiors for modern life.

## East Lodge GROUND FLOOR

Beautifully curated contemporary apartments complement the sensitive restoration of its heritage exterior and offer sophisticated, relaxed interiors for modern life.

£xxx

Beautifully curated contemporary apartments complement the sensitive restoration of its heritage exterior and offer sophisticated, relaxed interiors for modern life.

## East Lodge FIRST FLOOR

Beautifully curated contemporary apartments complement the sensitive restoration of its heritage exterior and offer sophisticated, relaxed interiors for modern life.

£xxx

Beautifully curated contemporary apartments complement the sensitive restoration of its heritage exterior and offer sophisticated, relaxed interiors for modern life.

## East Lodge SECOND FLOOR

Beautifully curated contemporary apartments complement the sensitive restoration of its heritage exterior and offer sophisticated, relaxed interiors for modern life.

£xxx

Beautifully curated contemporary apartments complement the sensitive restoration of its heritage exterior and offer sophisticated, relaxed interiors for modern life.

# East Lodge THIRD FLOOR

Beautifully curated contemporary apartments complement the sensitive restoration of its heritage exterior and offer sophisticated, relaxed interiors for modern life.

£xxx

Beautifully curated contemporary apartments complement the sensitive restoration of its heritage exterior and offer sophisticated, relaxed interiors for modern life.