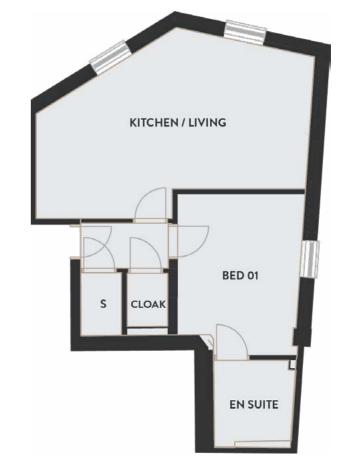

# 1 Bedroom • Basement floor • 67 sq m | 720 sq ft

1 EAST LODGE

### APARTMENT DETAILS

Beautifully curated contemporary apartments complement the sensitive restoration of its heritage exterior and offer sophisticated, relaxed interiors for modern life.

| Kitchen/Living | 9.1m x 4.1m         |
|----------------|---------------------|
| Bedroom        | 4.3m x 3m           |
| Total          | 67 sq m / 720 sq ft |