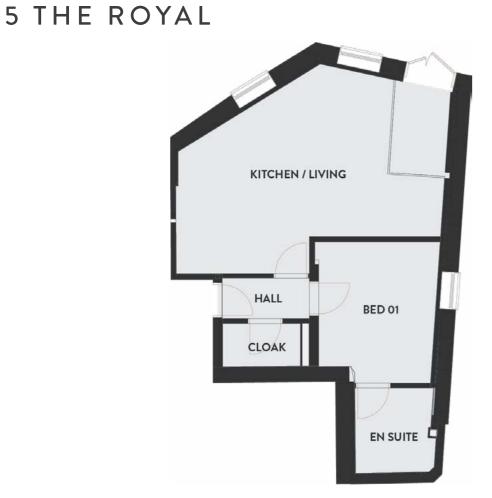

## 1 Bedroom • Basement floor • 52 sq m / 555 sq ft 1 THE ROYAL

### APARTMENT DETAILS

Beautifully curated contemporary apartments complement the sensitive restoration of its heritage exterior and offer sophisticated, relaxed interiors for modern life.

| Kitchen/Living | 5m x 6.5m           |
|----------------|---------------------|
| Bedroom        | 3.5m x 3.6m         |
| Total          | 52 sq m / 555 sq ft |

- Kitchen applicances
- Beautiful finishes
- Bathroom things
- Another key feature
- Another key feature

Studio • Basement floor • 38 sq m / 405 sq ft

£xxx