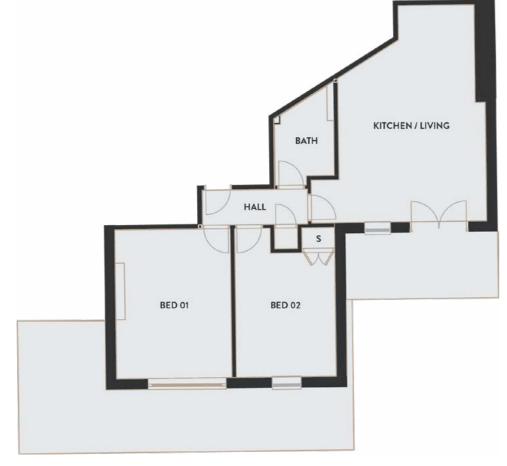

## 1 Bedroom • Basement floor • 58 sq m | 620 sq ft

3 THE ROYAL

### APARTMENT DETAILS

Beautifully curated contemporary apartments complement the sensitive restoration of its heritage exterior and offer sophisticated, relaxed interiors for modern life.

| Kitchen/Living | 4.8m x 6.7m         |
|----------------|---------------------|
| Bedroom        | 4.1m x 4.8m         |
| Total          | 58 sq m / 620 sq ft |